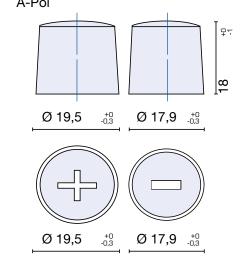

#### Technical features:

Voltage per Unit: 12 V
Capacity: 85 Ah
Could Cranking Amps (CCA): 800 A

Weight: 18 kg +/- 3%

Layout: 0 (positiv pole right)

Base Hold-down: B13

#### Dimensions:

315 mm length x 175 mm width x 190 mm height

No liability for printing errors. Errors and prior sale reserved. Illustrations similar. Booth 02/2021.

Layout 0