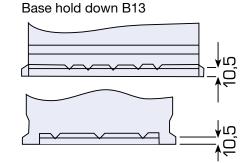

#### Technical features:

Voltage per Unit: 12 V
Capacity: 85 Ah
Could Cranking Amps (CCA): 800 A

Weight: 18 kg +/- 3%

Layout: 0 (positiv pole right)

Base Hold-down: B13